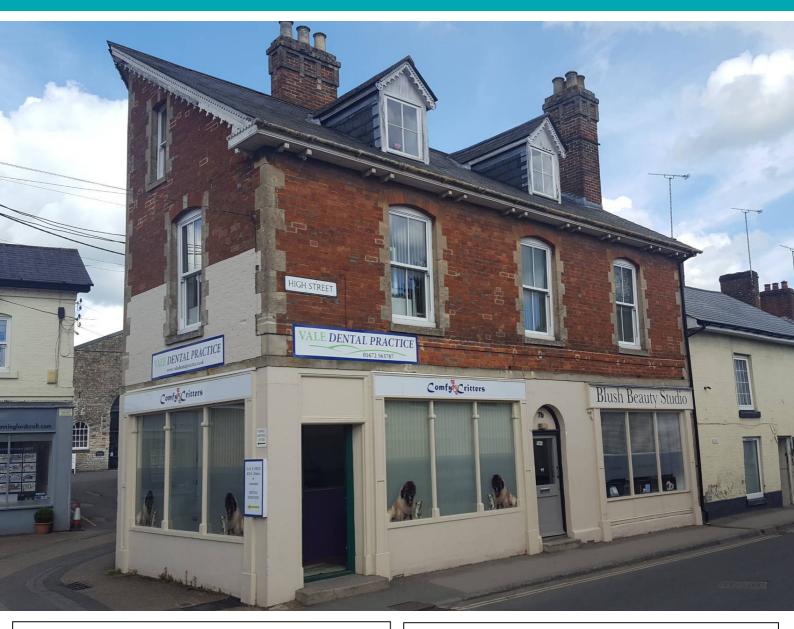

## Upper Room, 7c High Street, Pewsey, Marlborough, Wilts, SN9 5AF

A conveniently placed first floor office in the centre of Pewsey within very close proximity to the range of services offered by the village and an hour and five minutes from Paddington.

The room comes to a total of 100 sq ft with WC facilities. The village of Pewsey is situated 7 miles south of Marlborough and is on the main Paddington railway line.

- 100 sq ft total area.
- Current planning use D1, suitable for change of use to A1, A2, A3 or B1.
- Single phase electricity.
- Not currently assessed for business rates (but would qualify for small business rate relief).
- Property to let: £150 per calendar month exclusive.
- Viewing by appointment; contact Andrew Stibbard on 07915 668232.